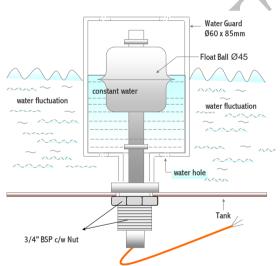

#### **FLOAT LEVEL SENSOR**



### **FSWG Model**

# **Bilge Float Switch**

# Float Sensor with Water Guard Casing

#### **Specification**

(Operating Temperature -10 to 120°C) Material : Stainless Steel

- ✓ Switching Capacity Max 50 Watt
- ✓ Switching Voltage Max : 240 VAC / 200 VDC
- ✓ Switching Current Max: 1A
- ✓ Carrying Current Max : 3.0 A
- ✓ Reversible Switch Action : Yes
- ✓ Change-over switch 3 Wire
- ✓ Optional : with test devise
- ✓ Optional: with Mounting Bracket (2 drilled holes Dia 7mm and distance of 34mm between holes)







| STANDARD FSWG MODEL |                                            |
|---------------------|--------------------------------------------|
| Order Code          | Option                                     |
| FSWG-01             | Without Test Devise                        |
| FSWG-01-BK          | Without Test Devise, with Mounting Bracket |
| FSWG-01-TD          | With Test Devise without Mounting Bracket  |
| FSWG-01-TD-BK       | With Test Devise, with Mounting Bracket    |

FSWG16-01