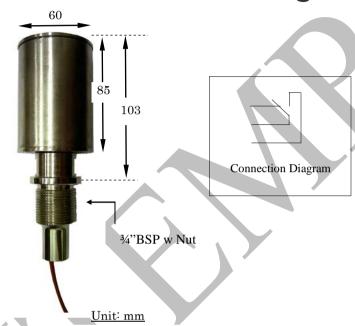

#### **FLOAT LEVEL SENSOR**

### **FSWG Model**

# Float Sensor with Water Guard Casing

#### **Specification**

(Operating Temperature -10 to 120°C) Material : Stainless Steel

- ✓ Switching Capacity Max 50 Watt
- ✓ Switching Voltage Max : 240 VAC / 200 VDC
- ✓ Switching Current Max: 1A
- ✓ Carrying Current Max : 3.0 A
- ✓ Reversible Switch Action : Yes
- ✓ Change-over switch 3 Wire
- ✓ Optional : with test devise
- ✓ Optional: with Mounting Bracket (2 drilled holes Dia 7mm and distance of 34mm between holes)