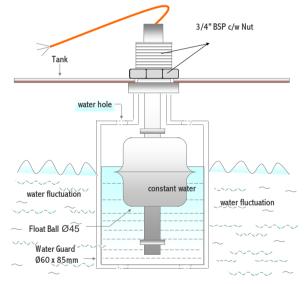

#### **FLOAT LEVEL SENSOR**



### **FSWG Model**

# **Bilge Float Switch**

# Float Sensor with Water Guard Casing

#### **Specification**

(Operating Temperature -10 to 120°C) Material : Stainless Steel

- ✓ Switching Capacity Max 50 Watt
- ✓ Switching Voltage Max : 240 VAC / 200 VDC
- ✓ Switching Current Max: 1A
- ✓ Carrying Current Max : 3.0 A
- ✓ Reversible Switch Action : Yes
- ✓ Change-over switch 3 Wire
- ✓ Optional : with test devise
- ✓ Optional: with Mounting Bracket (2 drilled holes Dia 7mm and distance of 34mm between holes)







| STANDARD FSWG MODEL |                                            |
|---------------------|--------------------------------------------|
| Order Code          | Option                                     |
| FSWG-01             | Without Test Devise                        |
| FSWG-01-BK          | Without Test Devise, with Mounting Bracket |
| FSWG-01-TD          | With Test Devise without Mounting Bracket  |
| FSWG-01-TD-BK       | With Test Devise, with Mounting Bracket    |

FSWG16-01