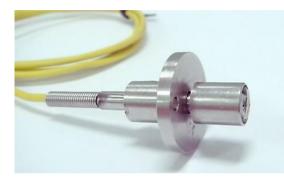

## Fast Response & High Accuracy Spring Loaded Surface Sensor w extension wire

## Thermocouple

- ✓ For Stationary Surface Measurement
- To do measurement, just place the sensor head on the measurement target surface.
- ✓ Type K sensor with Flange Mounting
- ✓ Stainless Steel Sensor Head
- ✓ Spring Load effect for better contact
- ✓ Miniature Male connector
- ✓ Wire : Silicon