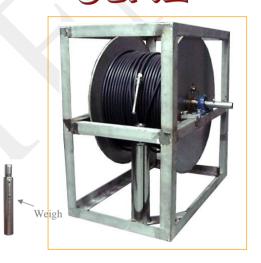

## **Feature**

- ✓ Rugged Construction Heavy Duty
- ✓ Winding reel Stainless Steel 316
- ✓ Wire Armour Braid Heavy Duty Marine Cable
- ✓ Wire Size: 1.5mm sq
- ✓ Connectors Male and Female provided
- ✓ Suitable for Oil Rig Marine Measurement
- ✓ SEA2 Style
  - o Bracket Frame SS316
  - Add on Weigh for use when require