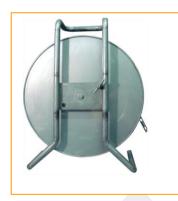

## **Feature**

- ✓ Rugged Construction Heavy Duty
- ✓ Winding reel Stainless Steel 316
- ✓ Wire Armour Braid Heavy Duty Marine Cable
- ✓ Wire Size: 1.5mm sq
- ✓ Connectors Male and Female provided
- ✓ Suitable for Oil Rig Marine Measurement
- ✓ SEA2 Style
  - o Bracket Frame SS316
  - Add on Weigh for use when require