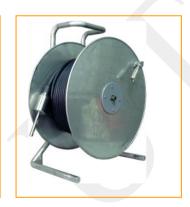

## **Feature**

- ✓ Rugged Construction Heavy Duty
- ✓ Winding reel Stainless Steel 316
- ✓ Wire Armour Braid Heavy Duty Marine Cable
- ✓ Wire Size: 1.5mm sq
- ✓ Connectors Male and Female provided
- ✓ Suitable for Oil Rig Marine Measurement
- ✓ SEA2 Style
  - o Bracket Frame SS316
  - Add on Weigh for use when require