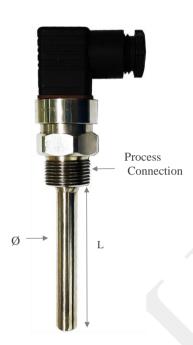

# Fixed Process Connection w Elbow Connector (Male & Female) & Interchangeable Inserts RTD

## RTD - Resistance Temperature Detector

- ✓ Type Available: PT100
- ✓ 2 wire, 3 wire, 4 wire available
- ✓ Temperature range available from -50 to 200 °C
- ✓ Sheath Diameter: up to 12.7m
- ✓ According to DIN EN 60751
- ✓ Alpha value = 0.00385 per ITS 90
- ✓ RTD Connector (Male & Female) , Connector Max Temp 125°C
- ✓ Process Connection: 1/4", 1/2", 3/4", 3/8" NPT or BSP