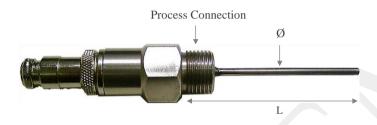

## Fixed Process Connection w Connector (Male & Female) Thermocouple / RTD w extension wire

## Feature

- ✓ Process Connection : ¼", ½"NPT or BSP
- ✓ Quick Connect