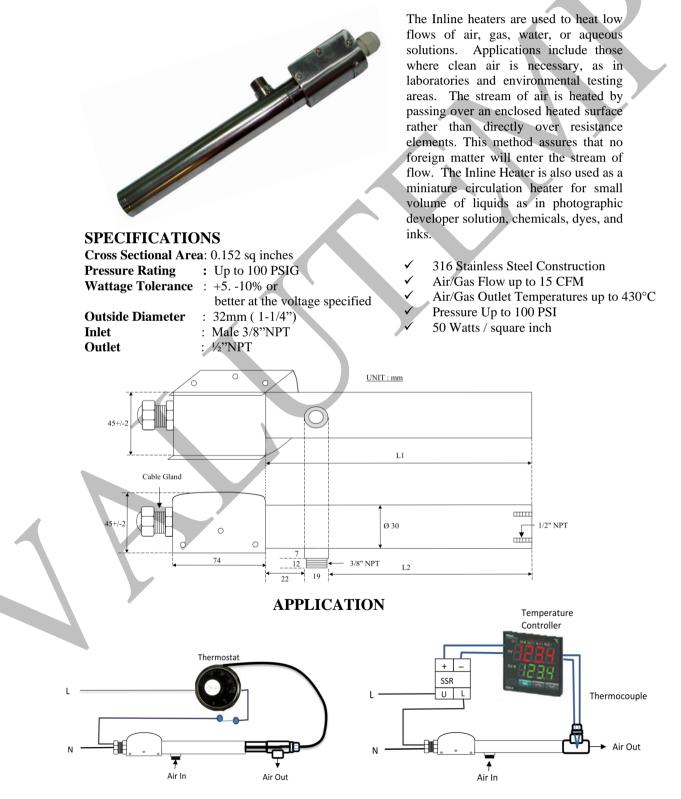

## LOW FLOW AIR PROCESS & LIQUID CIRCULATION HEATER For In-Line Air, Gas & Liquid Heating

## **IL-D1 MODEL**

## LOW FLOW AIR PROCESS & LIQUID CIRCULATION HEATER For In-Line Air, Gas & Liquid Heating IL-D1 MODEL

400 - 140L/min (no pressure drop) 300 - 160L/min (max pressure drop 0.2 bar) 300 - 200 - 100 - 100 - 100 - 100 - 100 - 100 - 100 - 100 - 100 - 100 - 100 - 100 - 100 - 100 - 100 - 100 - 100 - 100 - 100 - 100 - 100 - 100 - 100 - 100 - 100 - 100 - 100 - 100 - 100 - 100 - 100 - 100 - 100 - 100 - 100 - 100 - 100 - 100 - 100 - 100 - 100 - 100 - 100 - 100 - 100 - 100 - 100 - 100 - 100 - 100 - 100 - 100 - 100 - 100 - 100 - 100 - 100 - 100 - 100 - 100 - 100 - 100 - 100 - 100 - 100 - 100 - 100 - 100 - 100 - 100 - 100 - 100 - 100 - 100 - 100 - 100 - 100 - 100 - 100 - 100 - 100 - 100 - 100 - 100 - 100 - 100 - 100 - 100 - 100 - 100 - 100 - 100 - 100 - 100 - 100 - 100 - 100 - 100 - 100 - 100 - 100 - 100 - 100 - 100 - 100 - 100 - 100 - 100 - 100 - 100 - 100 - 100 - 100 - 100 - 100 - 100 - 100 - 100 - 100 - 100 - 100 - 100 - 100 - 100 - 100 - 100 - 100 - 100 - 100 - 100 - 100 - 100 - 100 - 100 - 100 - 100 - 100 - 100 - 100 - 100 - 100 - 100 - 100 - 100 - 100 - 100 - 100 - 100 - 100 - 100 - 100 - 100 - 100 - 100 - 100 - 100 - 100 - 100 - 100 - 100 - 100 - 100 - 100 - 100 - 100 - 100 - 100 - 100 - 100 - 100 - 100 - 100 - 100 - 100 - 100 - 100 - 100 - 100 - 100 - 100 - 100 - 100 - 100 - 100 - 100 - 100 - 100 - 100 - 100 - 100 - 100 - 100 - 100 - 100 - 100 - 100 - 100 - 100 - 100 - 100 - 100 - 100 - 100 - 100 - 100 - 100 - 100 - 100 - 100 - 100 - 100 - 100 - 100 - 100 - 100 - 100 - 100 - 100 - 100 - 100 - 100 - 100 - 100 - 100 - 100 - 100 - 100 - 100 - 100 - 100 - 100 - 100 - 100 - 100 - 100 - 100 - 100 - 100 - 100 - 100 - 100 - 100 - 100 - 100 - 100 - 100 - 100 - 100 - 100 - 100 - 100 - 100 - 100 - 100 - 100 - 100 - 100 - 100 - 100 - 100 - 100 - 100 - 100 - 100 - 100 - 100 - 100 - 100 - 100 - 100 - 100 - 100 - 100 - 100 - 100 - 100 - 100 - 100 - 100 - 100 - 100 - 100 - 100 - 100 - 100 - 100 - 100 - 100 - 100 - 100 - 100 - 100 - 100 - 100 - 100 - 100 - 100 - 100 - 100 - 100 - 100 - 100 - 100 - 100 - 100 - 100 - 100 - 100 - 100 - 100 - 100 - 100 - 100 - 100 - 100 - 100 - 100 - 100 - 100 - 100 - 100 - 100 - 100 - 100 - 100 - 100 -