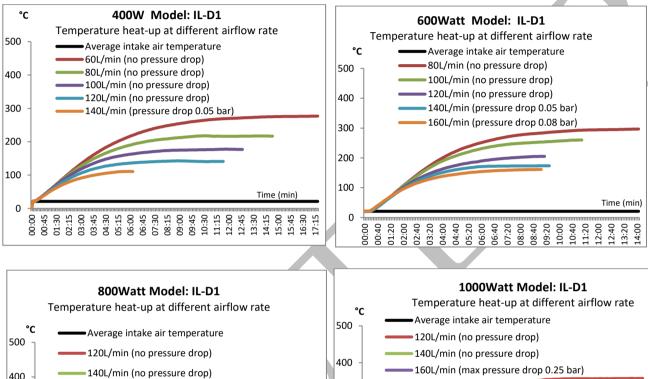

## LOW FLOW AIR PROCESS & LIQUID CIRCULATION HEATER For In-Line Air, Gas & Liquid Heating IL-D1 MODEL

400 - 140L/min (no pressure drop) 300 - 160L/min (max pressure drop 0.2 bar) 300 - 200 - 100 - 100 - 100 - 100 - 100 - 100 - 100 - 100 - 100 - 100 - 100 - 100 - 100 - 100 - 100 - 100 - 100 - 100 - 100 - 100 - 100 - 100 - 100 - 100 - 100 - 100 - 100 - 100 - 100 - 100 - 100 - 100 - 100 - 100 - 100 - 100 - 100 - 100 - 100 - 100 - 100 - 100 - 100 - 100 - 100 - 100 - 100 - 100 - 100 - 100 - 100 - 100 - 100 - 100 - 100 - 100 - 100 - 100 - 100 - 100 - 100 - 100 - 100 - 100 - 100 - 100 - 100 - 100 - 100 - 100 - 100 - 100 - 100 - 100 - 100 - 100 - 100 - 100 - 100 - 100 - 100 - 100 - 100 - 100 - 100 - 100 - 100 - 100 - 100 - 100 - 100 - 100 - 100 - 100 - 100 - 100 - 100 - 100 - 100 - 100 - 100 - 100 - 100 - 100 - 100 - 100 - 100 - 100 - 100 - 100 - 100 - 100 - 100 - 100 - 100 - 100 - 100 - 100 - 100 - 100 - 100 - 100 - 100 - 100 - 100 - 100 - 100 - 100 - 100 - 100 - 100 - 100 - 100 - 100 - 100 - 100 - 100 - 100 - 100 - 100 - 100 - 100 - 100 - 100 - 100 - 100 - 100 - 100 - 100 - 100 - 100 - 100 - 100 - 100 - 100 - 100 - 100 - 100 - 100 - 100 - 100 - 100 - 100 - 100 - 100 - 100 - 100 - 100 - 100 - 100 - 100 - 100 - 100 - 100 - 100 - 100 - 100 - 100 - 100 - 100 - 100 - 100 - 100 - 100 - 100 - 100 - 100 - 100 - 100 - 100 - 100 - 100 - 100 - 100 - 100 - 100 - 100 - 100 - 100 - 100 - 100 - 100 - 100 - 100 - 100 - 100 - 100 - 100 - 100 - 100 - 100 - 100 - 100 - 100 - 100 - 100 - 100 - 100 - 100 - 100 - 100 - 100 - 100 - 100 - 100 - 100 - 100 - 100 - 100 - 100 - 100 - 100 - 100 - 100 - 100 - 100 - 100 - 100 - 100 - 100 - 100 - 100 - 100 - 100 - 100 - 100 - 100 - 100 - 100 - 100 - 100 - 100 - 100 - 100 - 100 - 100 - 100 - 100 - 100 - 100 - 100 - 100 - 100 - 100 - 100 - 100 - 100 - 100 - 100 - 100 - 100 - 100 - 100 - 100 - 100 - 100 - 100 - 100 - 100 - 100 - 100 - 100 - 100 - 100 - 100 - 100 - 100 - 100 - 100 - 100 - 100 - 100 - 100 - 100 - 100 - 100 - 100 - 100 - 100 - 100 - 100 - 100 - 100 - 100 - 100 - 100 - 100 - 100 - 100 - 100 - 100 - 100 - 100 - 100 - 100 - 100 - 100 - 100 - 100 - 100 - 100 - 100 - 100 - 100 - 100 - 100 -