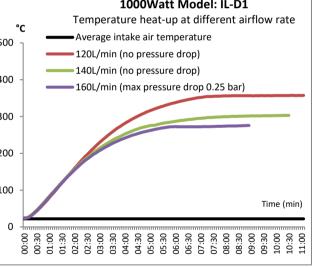

## LOW FLOW AIR PROCESS & LIQUID CIRCULATION HEATER For In-Line Air, Gas & Liquid Heating IL-D1 MODEL

400 - 140L/min (no pressure drop) 300 - 160L/min (max pressure drop 0.2 bar) 300 - 200 - 100 - 100 - 100 - 100 - 100 - 100 - 100 - 100 - 100 - 100 - 100 - 100 - 100 - 100 - 100 - 100 - 100 - 100 - 100 - 100 - 100 - 100 - 100 - 100 - 100 - 100 - 100 - 100 - 100 - 100 - 100 - 100 - 100 - 100 - 100 - 100 - 100 - 100 - 100 - 100 - 100 - 100 - 100 - 100 - 100 - 100 - 100 - 100 - 100 - 100 - 100 - 100 - 100 - 100 - 100 - 100 - 100 - 100 - 100 - 100 - 100 - 100 - 100 - 100 - 100 - 100 - 100 - 100 - 100 - 100 - 100 - 100 - 100 - 100 - 100 - 100 - 100 - 100 - 100 - 100 - 100 - 100 - 100 - 100 - 100 - 100 - 100 - 100 - 100 - 100 - 100 - 100 - 100 - 100 - 100 - 100 - 100 - 100 - 100 - 100 - 100 - 100 - 100 - 100 - 100 - 100 - 100 - 100 - 100 - 100 - 100 - 100 - 100 - 100 - 100 - 100 - 100 - 100 - 100 - 100 - 100 - 100 - 100 - 100 - 100 - 100 - 100 - 100 - 100 - 100 - 100 - 100 - 100 - 100 - 100 - 100 - 100 - 100 - 100 - 100 - 100 - 100 - 100 - 100 - 100 - 100 - 100 - 100 - 100 - 100 - 100 - 100 - 100 - 100 - 100 - 100 - 100 - 100 - 100 - 100 - 100 - 100 - 100 - 100 - 100 - 100 - 100 - 100 - 100 - 100 - 100 - 100 - 100 - 100 - 100 - 100 - 100 - 100 - 100 - 100 - 100 - 100 - 100 - 100 - 100 - 100 - 100 - 100 - 100 - 100 - 100 - 100 - 100 - 100 - 100 - 100 - 100 - 100 - 100 - 100 - 100 - 100 - 100 - 100 - 100 - 100 - 100 - 100 - 100 - 100 - 100 - 100 - 100 - 100 - 100 - 100 - 100 - 100 - 100 - 100 - 100 - 100 - 100 - 100 - 100 - 100 - 100 - 100 - 100 - 100 - 100 - 100 - 100 - 100 - 100 - 100 - 100 - 100 - 100 - 100 - 100 - 100 - 100 - 100 - 100 - 100 - 100 - 100 - 100 - 100 - 100 - 100 - 100 - 100 - 100 - 100 - 100 - 100 - 100 - 100 - 100 - 100 - 100 - 100 - 100 - 100 - 100 - 100 - 100 - 100 - 100 - 100 - 100 - 100 - 100 - 100 - 100 - 100 - 100 - 100 - 100 - 100 - 100 - 100 - 100 - 100 - 100 - 100 - 100 - 100 - 100 - 100 - 100 - 100 - 100 - 100 - 100 - 100 - 100 - 100 - 100 - 100 - 100 - 100 - 100 - 100 - 100 - 100 - 100 - 100 - 100 - 100 - 100 - 100 - 100 - 100 - 100 - 100 - 100 - 100 - 100 - 100 - 100 - 100 - 100 - 100 -