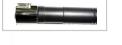

Hand Held General Purpose Sensor Order Code : HH100K for K sensor

Order Code: HH100PT for PT100 sensor

| Order Code | Type  |
|------------|-------|
| HH100K     | K     |
| HH100PT    | PT100 |

- ✓ Type Available: Type K or PT100 3 Wire
- ✓ It is offered to measure air and liquid
- ✓ Overall Probe length: 200 mm
- ✓ Max Temperature rated : 400 °C for K sensor
- ✓ Max Temperature rated : 200 °C for PT100 sensor