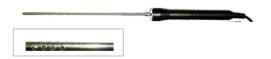

### Hand Held Air Temperature Sensor HH102K for K sensor HH102PT for PT100 sensor

- ✓ Type Available: Type K, PT100 3 Wire
- ✓ It is offered to measure air
- ✓ Overall Probe length : 200 mm
- ✓ Max Temperature rated : 400 °C for K sensor
- ✓ Max Temperature rated : 200 °C for PT100 sensor

| Order Code | Туре  |
|------------|-------|
| HH102K     | K     |
| HH102PT    | PT100 |