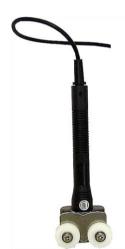

## Hand Held Quick Respond Spring Loaded Surface Roller Sensor HH105K

- ✓ Type Available: Type K
- ✓ It is offered to measure surface temperature such as slow movable belt, machinery etc
- ✓ Roller is made of PTFE material
- ✓ Max Temperature rated: 200 ° C
- ✓ Tolerance +/- 2.5°C at 100°C Surface