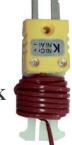

# Quick Respond Spot Weld Thermocouple

- ✓ Type K
- ✓ Conforms to ASTM E230,
- ✓ IEC 584 and Ansi MC96.1
- ✓ Temperature rated: -40 to 200 ° C
- ✓ Wire Length: 1 mtr
- ✓ Wire Insulation rated : -200 to 200°C
- ✓ Wire Size : 1/0.254