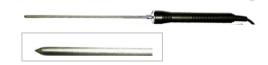

### Hand Held General Purpose Spear Point Sensor HH101K for K sensor / HH101PT for PT100 sensor

- ✓ Type Available: Type K, PT100 3 wire
- ✓ It is offered to measure air and liquid
- V Overall Probe length: 200 mm
- ✓ Max Temperature rated : 400 °C for K Sensor
- ✓ Max Temperature rated : 200°C for PT100 Sensor