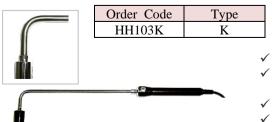

## Hand Held Quick Respond Right Angle Spring Loaded Surface Sensor HH103K

- ✓ Type Available: Type K
- ✓ It is offered to measure surface temperature and it is positioned at right angle for difficult to reach application.
- ✓ Overall Probe length : 200 mm
- ✓ Max Temperature rated: 400 ° C