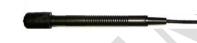

## Hand Held Quick Respond Right Angle Spring Loaded Surface Sensor HH103K

- ✓ Type Available: Type K
- ✓ It is offered to measure surface temperature and it is positioned at right angle for difficult to reach application.
- ✓ Overall Probe length : 200 mm
- ✓ Max Temperature rated: 400 ° C

#### Hand Held Quick Respond Spring Loaded Surface Sensor HH104K

- ✓ Type Available: Type K
- ✓ It is offered to measure surface temperature such as bearing housing, motoring etc
- ✓ Overall Probe length : 200 mm
- ✓ Max Temperature rated: 400 ° C