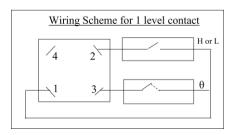

## STANDARD MODEL

Level Temperature Switch 1-Level Contact (Operating Temperature -10 to 105°C)

- ✓ Level Temperature Switches
- ✓ 1 Level Contact
- 1 Integrated temperature sensor (Reversible switch Action)
- ✓ High Surge, High Stability
- ✓ Withstanding Vibration @ 10G
- ✓ Withstanding Shock @ 10G
- ✓ Switching Voltage : 240VAC/200VDC
- ✓ Switch Current Max (A): 0.5A
- ✓ Carry Current Max (A): 1.0A