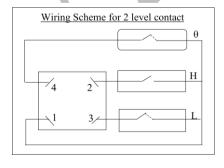

#### **Description**

Level Temperature Switch – 2 Level Contact, Temp sensor @ 90°C resettable 75°C

| Order Code | L1  | L2  | L3 |
|------------|-----|-----|----|
|            | mm  | mm  | mm |
| FSSTK-001  | 305 | 237 | 41 |
| FSSTK-002  | 457 | 403 | 41 |

- ✓ Level contacts: normally closed, opens with falling level
- ✓ Temperature contact: normally closed, opens with rising temperature