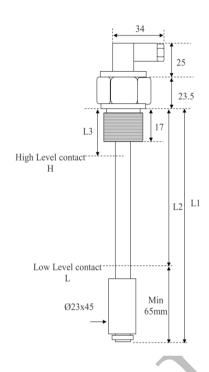

#### **Description**

Level Temperature Switch – 2 Level Contact, Temp sensor @ 90°C resettable 75°C

| Order Code | L1  | L2  | L3 |
|------------|-----|-----|----|
|            | mm  | mm  | mm |
| FSSTK-001  | 305 | 237 | 41 |
| FSSTK-002  | 457 | 403 | 41 |

- ✓ Level contacts: normally closed, opens with falling level
- ✓ Temperature contact: normally closed, opens with rising temperature