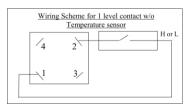

- ✓ Level contacts: normally closed, opens with falling level
- ✓ Temperature contact: normally closed, opens with rising temperature