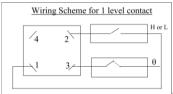

## STANDARD MODEL

Level Temperature Switch 1-Level Contact (Operating Temperature -10 to 105°C)

- ✓ Level Temperature Switches
- ✓ 1 Level Contact
- 1 Integrated temperature sensor (Reversible switch Action)
- ✓ High Surge, High Stability
- ✓ Withstanding Vibration @ 10G
- ✓ Withstanding Shock @ 10G
- ✓ Switching Voltage : 240VAC/200VDC
- ✓ Switch Current Max (A): 0.5A
- ✓ Carry Current Max (A): 1.0A