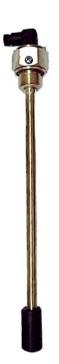

#### **Feature**

- ✓ Top Mounting
- ✓ Various Stem Length available
- ✓ Single Float w Multi Switching available
- ✓ Up to 2 Level Switching
- ✓ Material : Brass
- ✓ Connector for Quick Connection
- ✓ Float Ball: Ø23 x 45mm
- ✓ Suitable for measuring oil level

#### **Specification**

- ✓ Operating Temperature -10 to 105°C
- ✓ Level Temperature Switches
- ✓ 1 or 2 Level Contact available
- 1 Integrated temperature sensor (Reversible switch Action)
- ✓ Re-settable
- High Surge, High Stability
- ✓ Withstanding Vibration @ 10G
- ✓ Withstanding Shock @ 10G
- ✓ Fitting: ¾"BSP c/w Connectors (Male & Female)
  - Switching Voltage: 240VAC/200VDC
- Switch Current Max (A): 0.5A
- ✓ Carry Current Max (A): 1.0A