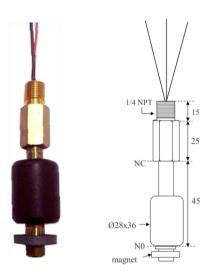

# Standard Float Level Sensor w Buana Float

#### **Feature**

- ✓ Single Switch✓ Material : Brass
- ✓ Connection Thread : 1/4" NPT
- ✓ Float Ball: Ø28 x 36mm✓ Suitable for measuring oil level