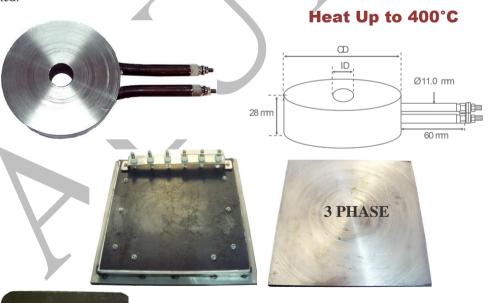

## CAST HEATER HOT PLATE CAS MODEL

Are designed for applications where evenly distributed wattage at closely controlled temperatures and must be maintained over a uniform area of the work surface. The thermal energy of the heating element located within the casting is quickly transferred through the high thermal conductivity material to the surface and to the object being heated.

CAS-I001 CAST IRON 3000W 220/230V SINGLE

| STANDARD MODEL      |       |         |           |  |
|---------------------|-------|---------|-----------|--|
| CAST IRON HOT PLATE |       |         |           |  |
| ORDER               | POWER | VOLTAGE | Size      |  |
| CODE                | (W)   | (V)     | (mm)      |  |
| CAS-I001            | 3000  | 220/230 | 300 x 300 |  |