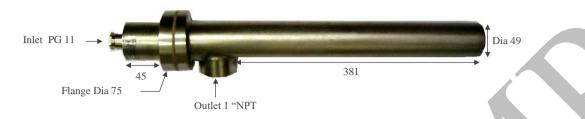

## IN-LINE CIRCULATION HEATER FIL MODEL

## **SPECIFICATIONS**

Stainless Steel construction

Outside Diameter: 49mm x 381mm

Inlet : PG 11 Outlet :1"NPT

Single Phase

| STANDARD MODEL |            |  |
|----------------|------------|--|
| Order Code     | Rating     |  |
|                |            |  |
| FIL-001        | 200V 5000W |  |