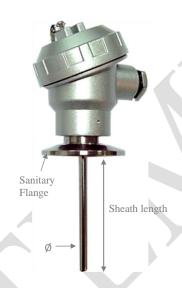

# Sanitary Sensor Thermocouple / RTD w Sanitary Flange & Terminal Head Enclosure

### **Feature**

- ✓ Various Head Enclosure Design
- Miniature, Small, Standard, Box and Exproof Enclosure Design available.
- ✓ Process Connection: Sanitary Flange SS316 1", 1-1/2", 2"
- ✓ Optional : Transmitter
- Transmitter 4 ~ 20mA output
- Transmitter Hart protocol 4~20mA output
- ✓ Suitable for
  - Food processing
  - Cosmetic process tank
  - pipeline